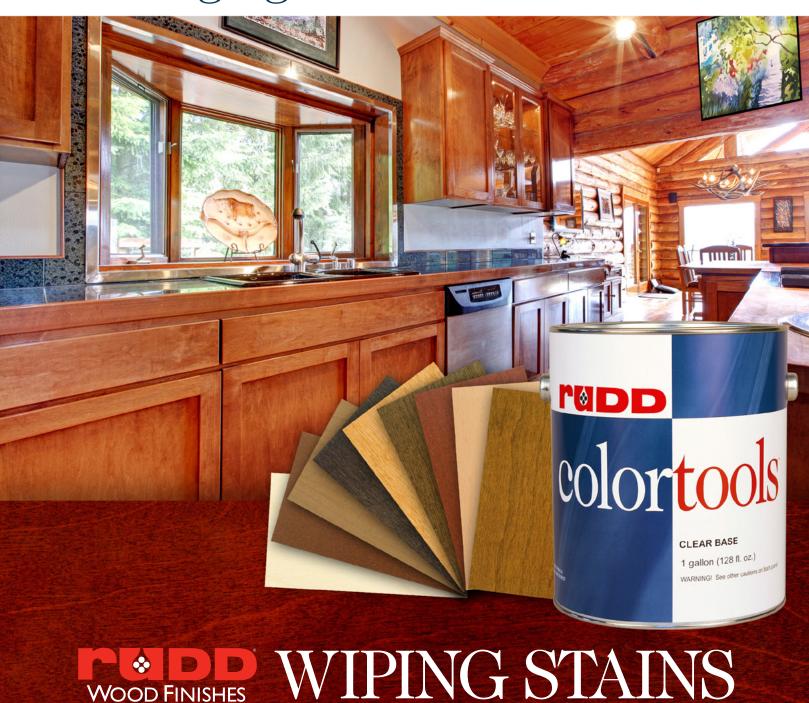

## colortools

Bringing Color Closer to You

**WOOD FINISHES** 

RUDD ColorTools Wiping Stain is designed for use on high quality residential and commercial interior wood products – furniture, cabinetry, fixtures, doors and millwork.

- · Ready-to-Use
- Penetrates surface to become integral part of the wood
- · Excellent clarity and depth of color
- · Beautiful grain definition
- Easy to wipe
- · Great workability with long 'open time'

- Dry to handle in 10 minutes & recoat in 1 hour
- Meets NESHAP for wood furniture
- Low VOC formulation available
- Compatible with all RUDD Wood Lacquer and Conversion Varnishes

NOTE: Colors shown are photographs of actual stain on alder. Color and intensity may vary with wood specie, sanding and application technique. Before using, always test on the project substrate to verify suitability of color and performance.