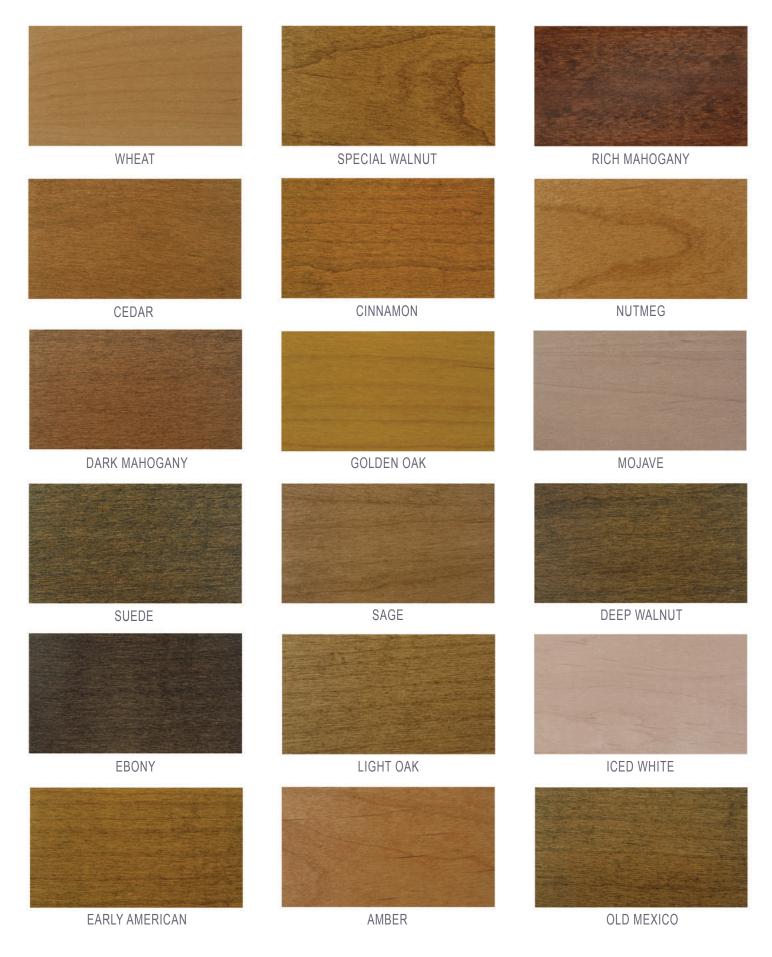

- Dry to handle in 10 minutes & recoat in 1 hour
- Meets NESHAP for wood furniture
- Low VOC formulation available
- Compatible with all RUDD Wood Lacquer and Conversion Varnishes

NOTE: Colors shown are photographs of actual stain on alder. Color and intensity may vary with wood specie, sanding and application technique. Before using, always test on the project substrate to verify suitability of color and performance.