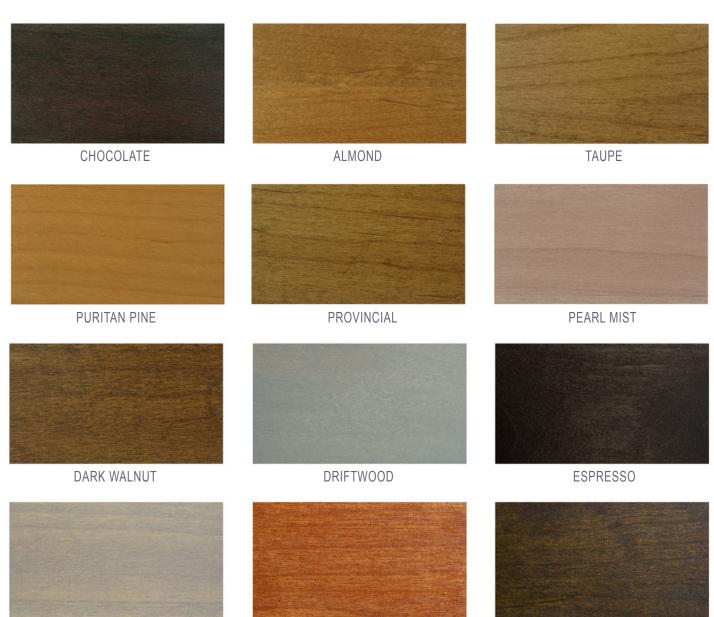

## colortools

Bringing Color Closer to You

**WOOD FINISHES** 

RUDD ColorTools Wiping Stain is designed for use on high quality residential and commercial interior wood products – furniture, cabinetry, fixtures, doors and millwork.

- Dry to handle in 10 minutes & recoat in 1 hour
- Meets NESHAP for wood furniture
- Low VOC formulation available
- Compatible with all RUDD Wood Lacquer and Conversion Varnishes

NOTE: Colors shown are photographs of actual stain on alder. Color and intensity may vary with wood specie, sanding and application technique. Before using, always test on the project substrate to verify suitability of color and performance.