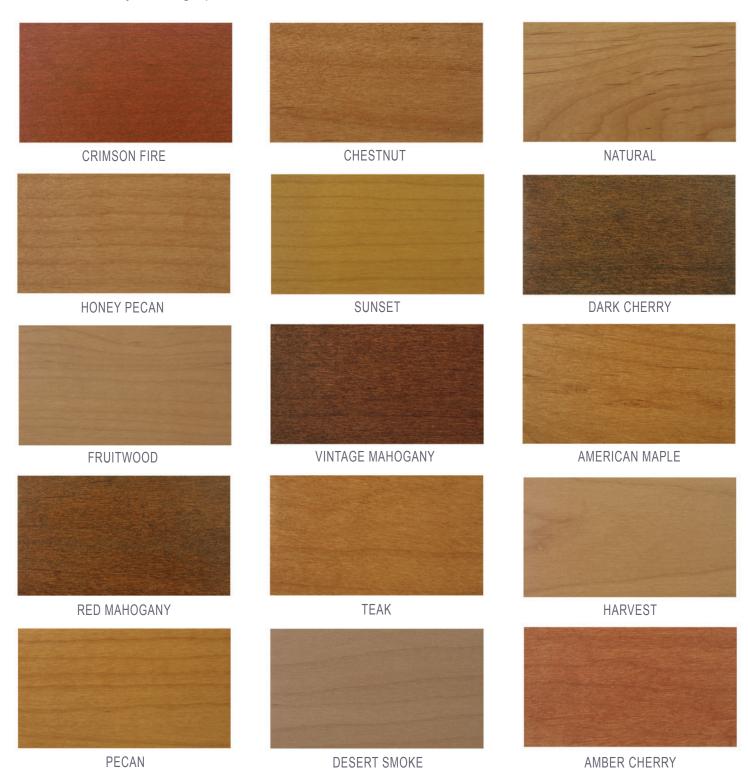

- Dry to handle in 10 minutes & recoat in 1 hour
- Meets NESHAP for wood furniture
- Low VOC formulation available
- Compatible with all RUDD Wood Lacquer and Conversion Varnishes

NOTE: Colors shown are photographs of actual stain on alder. Color and intensity may vary with wood specie, sanding and application technique. Before using, always test on the project substrate to verify suitability of color and performance.